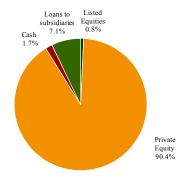

|  |  |

### Portfolio Structure by Asset Class

# **Equity Portfolio Structure by Sector**

### Portfolio Structure by Geography







Note: EPH investment included under Other

Note: EPH investment included under Serbia

#### Commentary

The Company's NAV has fallen by 31.6% since 31 December 2012. This reduction is the result of new yearly valuations of the Company's private equity positions conducted by independent third party valuers. These valuations are currently being reviewed, and may be revised by, the Company's auditor. A table showing the old and new valuations of the Company's main private equity positions is shown to the right.

| Private Equity investments | Dec-12 | Jan-13 |
|----------------------------|--------|--------|
| in EUR '000                |        |        |
| EPH                        | 36,710 | 19,281 |
| Policolor                  | 26,757 | 23,360 |
| Top Factoring Group        | 14,