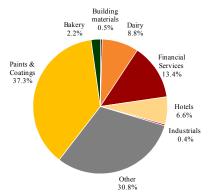

|  |  |

### Portfolio Structure by Asset Class

# **Equity Portfolio Structure by Sector**

### Portfolio Structure by Geography







Note: EPH investment included under Other

Note: EPH investment included under Serbia

#### Commentary

The Company's NAV has fallen by 31.6% since 31 December 2012. This reduction is the result of new yearly valuations of the Company's private equity positions conducted by independent third party valuers. These valuations are currently being reviewed, and may be revised by, the Company's auditor. A table showing the old and new valuations of the Company's main private equity positions is shown to the right.

| Private Equity investments | Dec-12 | Jan-13 |
|----------------------------|--------|--------|
| in EUR '000                |        |        |
| EPH                        | 36,710 | 19,281 |
| Policolor                  | 26,757 | 23,360 |
| Top Factoring Group        | 14,74